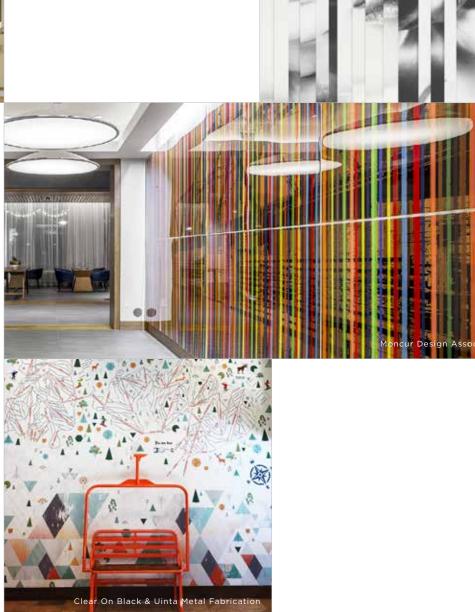

### CUSTOM WALLCOVERING

Take your design to the next level with our Custom Wallcovering. Select from our Ready-Made Wallcovering Collection or have our team of talented artists develop bespoke imagery for your project.

Our in-house print department will ensure your wallcovering is color matched, sized and planned to fit each space perfectly.

Each Wallcovering is printed on Type II commercial grade vinyl and meets Hospitality standards.

Ioncur Design Associates