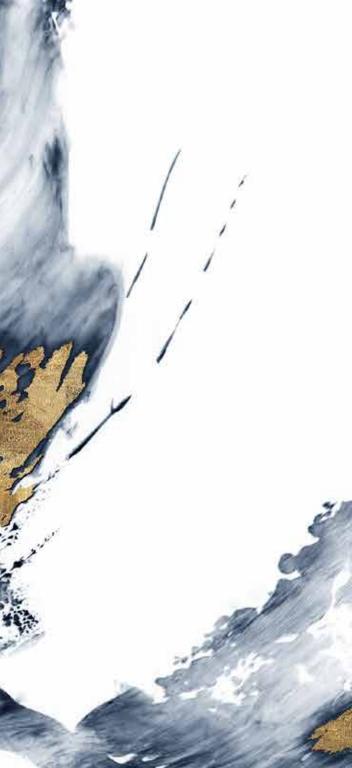

### CUSTOM WALLCOVERING

Take your design to the next level with our Custom Wallcovering. Select from our Ready-Made Wallcovering Collection or have our team of talented artists develop bespoke imagery for your project.

Our in-house print department will ensure your wallcovering is color matched, sized and planned to fit each space perfectly.

Each Wallcovering is printed on Type II commercial grade vinyl and meets Hospitality standards.