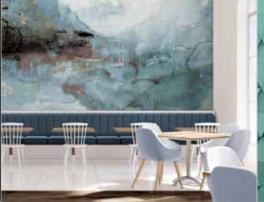

### CUSTOM WALLCOVERING

Take your design to the next level with our Custom Wallcovering. Select from our Ready-Made Wallcovering Collection or have our team of talented artists develop bespoke imagery for your project.

Our in-house print department will ensure your wallcovering is color matched, sized and planned to fit each space perfectly.

Each Wallcovering is printed on Type II commercial grade vinyl and meets Hospitality standards.