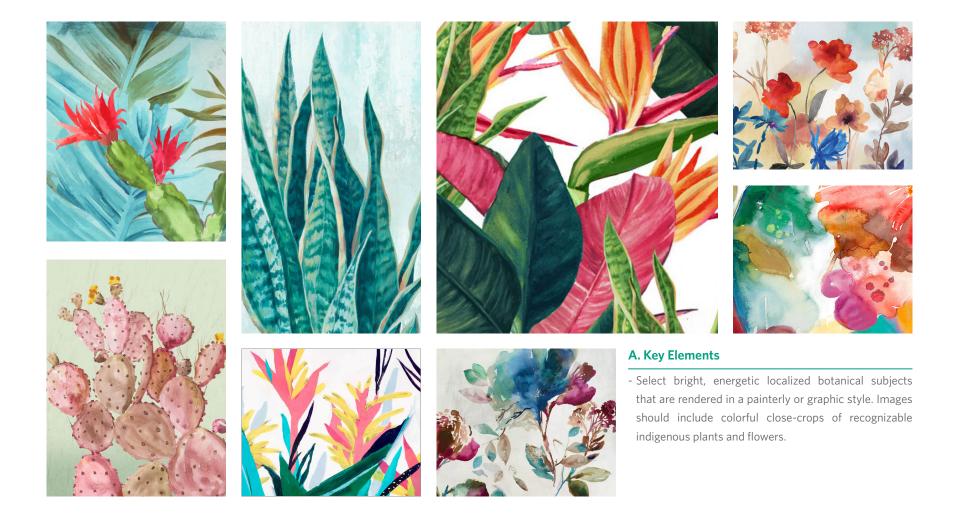

## **General Artwork Direction**

**Hilton Garden** Inn artwork should be a curated collection of varying subjects rooted in the theme of a garden. Include botanic and floral subject matter, in a variety of sizes, mediums, and styles using bright and saturated color. Vibrant, multi-hued colors and an organic motif are brand requirements.

Subject matter should include specific local relevance where possible, but should not prioritize architecture, people or animals. While the major focus is botanic and floral, the collection may include elements of fire, water, air and earth where appropriate for the location.