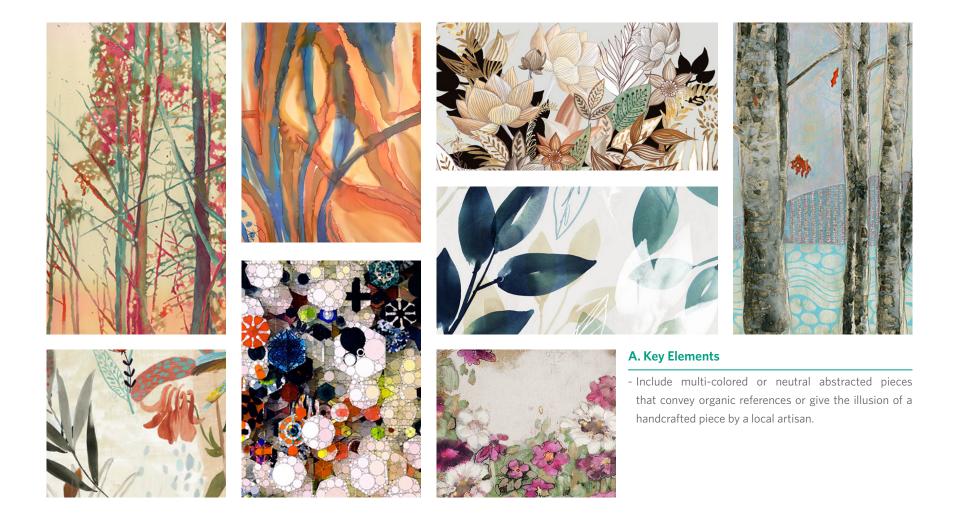

#### A. Let Variety Bloom

- Supplement very saturated, colored surroundings with a less colorful art piece to create layering and depth.

#### **B. Curate The Bouquet**

- Create a collection of mediums, styles, materials, sizes and formats centered around the botanical to reflect the natural surroundings of a local garden space.

#### C. Locally Rooted

- Use an art consultant to assist you in sourcing locally relevant photography for a few key pieces.

#### **D. Tell A Story**

- Images are to be sepia toned photographs captured with an artful eye and style. Subject matter should highlight natural texture and pattern (avoid black and white colored photo-realistic or moody photos.