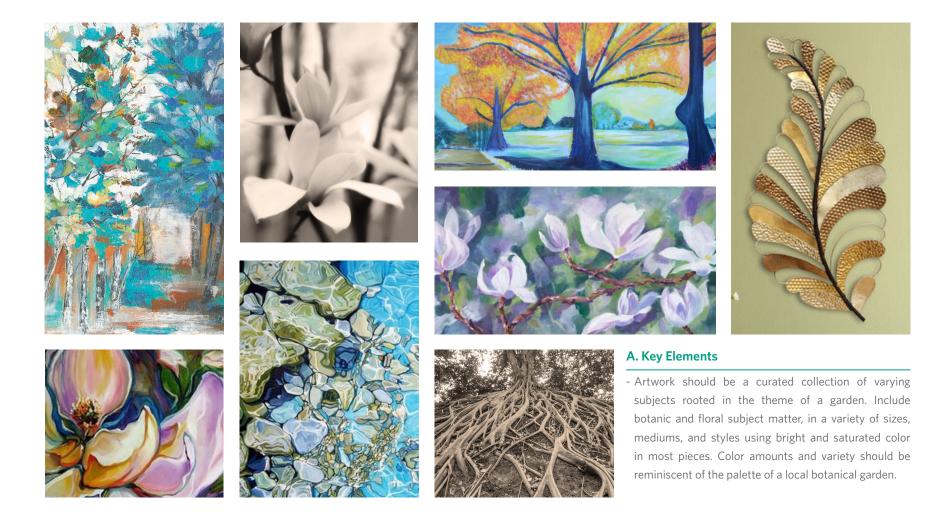

## **General Artwork Direction**

**Hilton Garden** Inn artwork should be a curated collection of varying subjects rooted in the theme of a garden. Include botanic and floral subject matter, in a variety of sizes, mediums, and styles using bright and saturated color. Vibrant, multi-hued colors and an organic motif are brand requirements.

Subject matter should include specific local relevance where possible, but should not prioritize architecture, people or animals. While the major focus is botanic and floral, the collection may include elements of fire, water, air and earth where appropriate for the location.