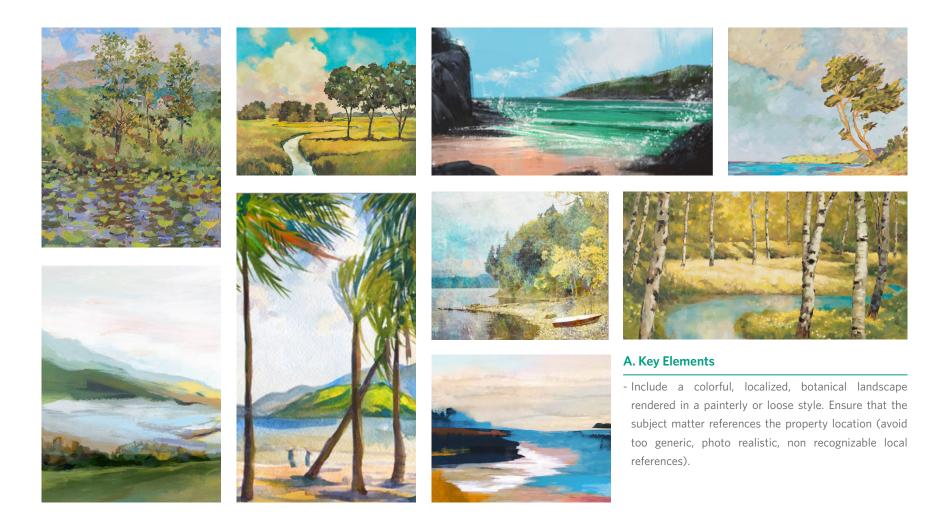

## **DESIGN GUIDE**

## photography | 3D | landscapes | botanicals | abstracts | example

Below is an example of strong art direction that successfully reflects characteristics and requirements when selecting imagery. These images exemplify the quality and style well suited for artwork at a Hilton Garden Inn in Memphis, TN.