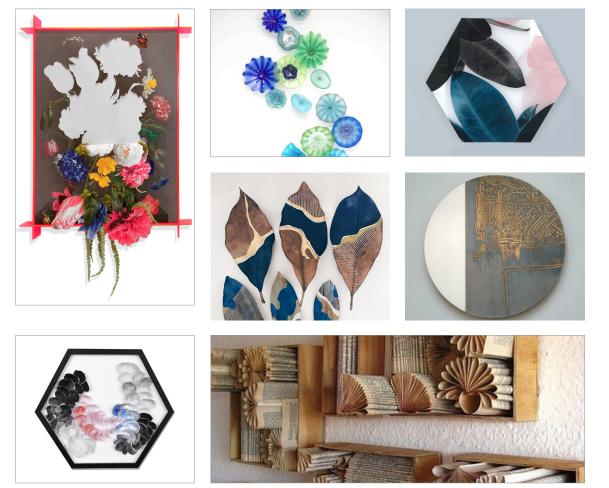

#### A. Let Variety Bloom

- Utilize unique materials like faux low-maintenance greenery, wood, stone, shell, bark, branches, rock, etc.

#### **B. Curate The Bouquet**

- Create a collection of mediums, styles, materials, sizes and formats centered around the botanical to reflect the natural surroundings of a local garden space.

#### C. Locally Rooted

- Use an art consultant to assist you in sourcing locally relevant photography for a few key pieces.

#### **D. Tell A Story**

 Pull inspiration for color and texture from the locale to evoke feelings of energy and movement. Artwork may be framed or free-form arrangements (avoid traditional flower wreaths, insects and taxidermy).