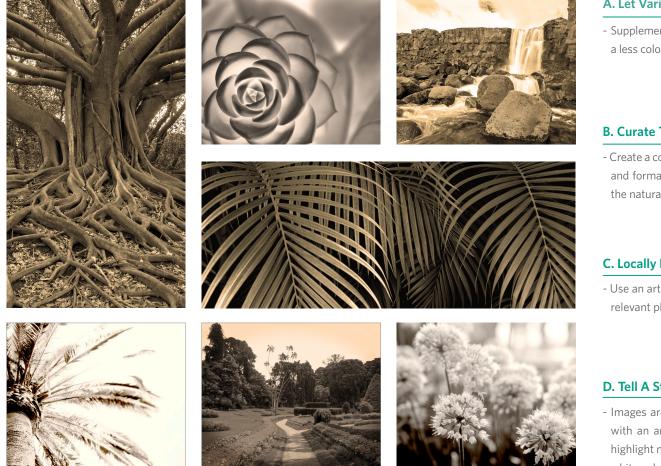

#### A. Let Variety Bloom

- Supplement very saturated, colored surroundings with a less colorful art piece to create layering and depth.

#### **B. Curate The Bouquet**

- Create a collection of mediums, styles, materials, sizes and formats centered around the botanical to reflect the natural surroundings of a local garden space.

#### C. Locally Rooted

- Use an art consultant to assist you in sourcing locally relevant photography for a few key pieces.

#### **D. Tell A Story**

- Images are to be sepia toned photographs captured with an artful eye and style. Subject matter should highlight natural texture and pattern (avoid black and white colored photo-realistic or moody photos.