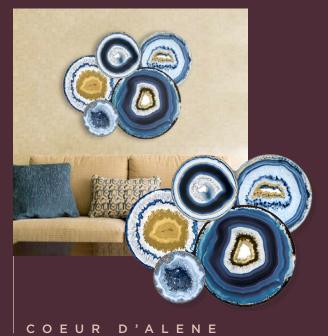

### CUSTOMIZATION

Choosing a Full Service program is an opportunity to share the story that best reflects your locale, in the most artful way possible. Allow PI Fine Art the chance to work with you to create unique and exciting artwork today!