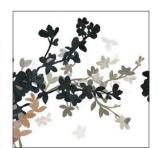

## LEAF DANCE

Digital Print on Layered Acrylic & Mirror • 50"x65.5" Image Code: N4006-21 Custom Sizes & Colors Available\*