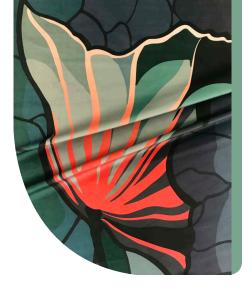

## LEAF DANCE

Digital Print on Layered Acrylic & Mirror • 50"x65.5" Image Code: N4006-21 Custom Sizes & Colors Available\*

## MOTHER NATURE

Digital Print on Layered Acrylic & Mirror • 50"x65.5" Image Code: N4004-2K Custom Sizes & Colors Available\*