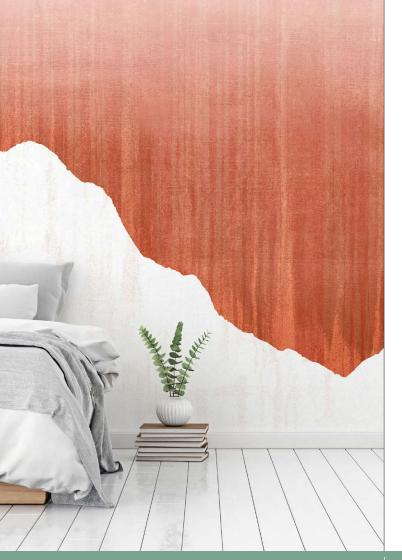

### TERRACOTTA MOUNTAIN

Handpainted print on Silken Wallcovering Image Code: WS011-W Custom Sizes & Colors Available\*