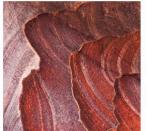

### TERRACOTTA MOUNTAIN

Handpainted print on Silken Wallcovering Image Code: WS011-W Custom Sizes & Colors Available\*