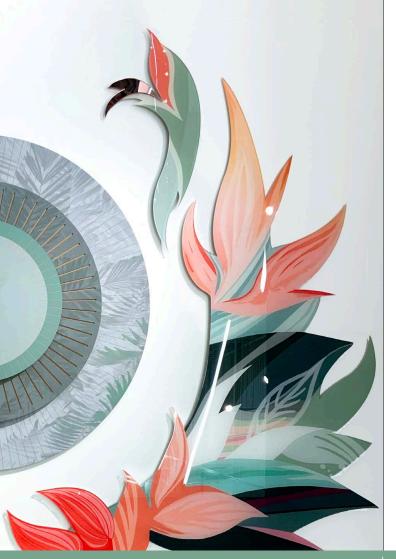

## LEAF DANCE

Digital Print on Layered Acrylic & Mirror • 50"x65.5" Image Code: N4006-21 Custom Sizes & Colors Available\*

## MOTHER NATURE

Digital Print on Layered Acrylic & Mirror • 50"x65.5" Image Code: N4004-2K Custom Sizes & Colors Available\*