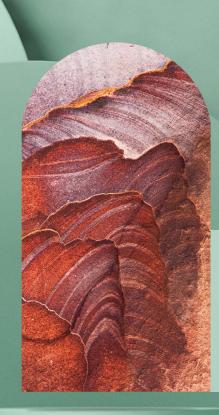

### TERRACOTTA MOUNTAIN

Handpainted print on Silken Wallcovering Image Code: WS011-W Custom Sizes & Colors Available\*