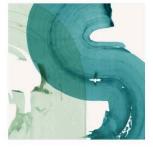

## GREEN PORTAL

Digital Print on Layered Wood • 42"x42" Image Code: N4001-2K Custom Sizes & Colors Available\*