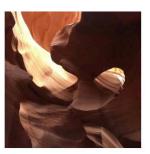

### TERRACOTTA MOUNTAIN

Handpainted print on Silken Wallcovering Image Code: WS011-W Custom Sizes & Colors Available\*