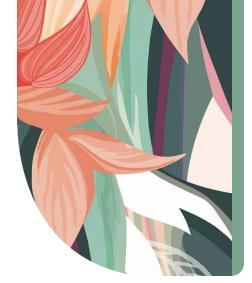

## GREEN PORTAL

Digital Print on Layered Wood • 42"x42" Image Code: N4001-2K Custom Sizes & Colors Available\*

## LEAF DANCE

Digital Print on Layered Acrylic & Mirror • 50"x65.5" Image Code: N4006-21 Custom Sizes & Colors Available\*

## MOTHER NATURE

Digital Print on Layered Acrylic & Mirror • 50"x65.5" Image Code: N4004-2K Custom Sizes & Colors Available\*