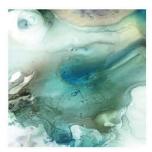

## GREEN PORTAL

Digital Print on Layered Wood • 42"x42" Image Code: N4001-2K Custom Sizes & Colors Available\*