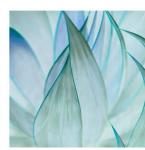

## LEAF DANCE

Digital Print on Layered Acrylic & Mirror • 50"x65.5" Image Code: N4006-21 Custom Sizes & Colors Available\*