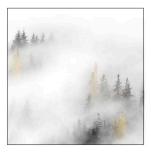

## MOTHER NATURE

Digital Print on Layered Acrylic & Mirror • 50"x65.5" Image Code: N4004-2K Custom Sizes & Colors Available\*