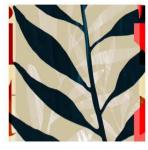

## GREEN PORTAL

Digital Print on Layered Wood • 42"x42" Image Code: N4001-2K Custom Sizes & Colors Available\*