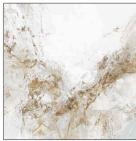

### TERRACOTTA MOUNTAIN

Handpainted print on Silken Wallcovering Image Code: WS011-W Custom Sizes & Colors Available\*