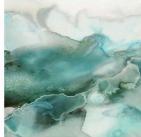

## LEAF DANCE

Digital Print on Layered Acrylic & Mirror • 50"x65.5" Image Code: N4006-21 Custom Sizes & Colors Available\*

## MOTHER NATURE

Digital Print on Layered Acrylic & Mirror • 50"x65.5" Image Code: N4004-2K Custom Sizes & Colors Available\*