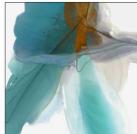

## LEAF DANCE

Digital Print on Layered Acrylic & Mirror • 50"x65.5" Image Code: N4006-21 Custom Sizes & Colors Available\*