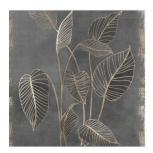

## GREEN LEAF

Digital Print on Linen Wallcovering (Left) • 5"x10" Image Code: WP013-W Digital Print on Velvet (Above) • 40"x60" Image Code: R1002-21k Custom Sizes & Colors Available\*