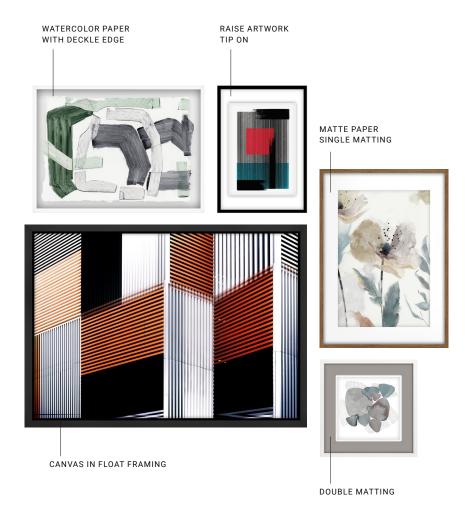

### 2D Artwork

The visual appeal of our 2D artworks is immediate, establishing captivating focal points and conveying profound emotions or themes. Crafted on various substrates, these pieces transcend flat surfaces, infusing life and emotion into your environment. Similar to our 3D counterparts, certain 2D artworks, such as AR-enabled pieces, beckon interaction, guaranteeing a unique and engaging experience for all.

### Other Substrates

In addition to our extensive selection of mainstream substrates, we offer a diverse range of specialized materials such as acrylics, Dibond, wood, acoustic panels, and more. These premium substrates provide an array of unique textures, surfaces, and possibilities for crafting truly exceptional art pieces. Explore the wealth of options at your disposal with our commitment to pushing the boundaries of artistic expression.